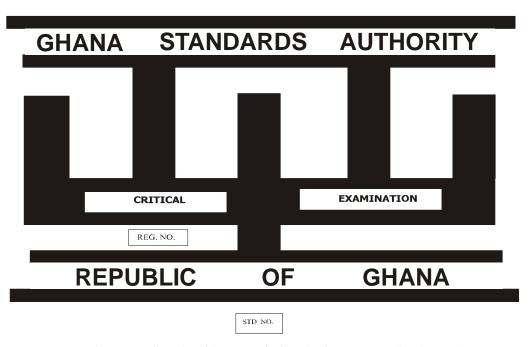

# APPLICATION FOR LICENCE TO USE THE CERTIFICATION MARK (RULE 2)

Figure 2 - An Illustration of the Layout of Information for Company Registration Number (REG. NO.) And Ghana Standard Number (STD. No.) on Mark of Conformity